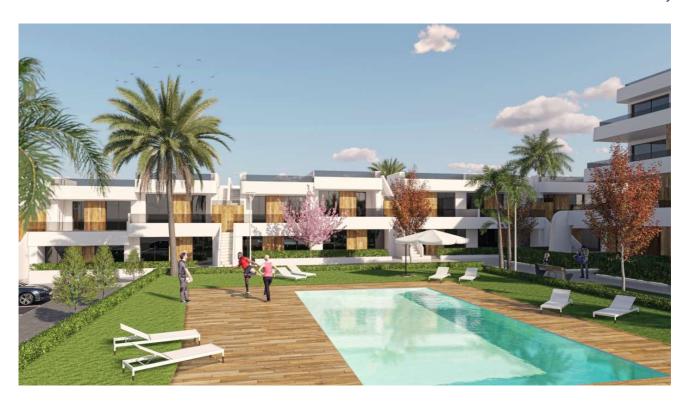

#### **Description**

These beautiful apartments are either ground floor with a garden or penthouse with a large solarium, based at Condado De Alhama Golf Resort. These apartments have been designed to give you a stress free life, with 3 bedrooms and 2 bathrooms, there is enough space for the family.

Ground floor apartments flow onto the garden and outdoor terrace, whilst the penthouses have a huge solarium. Prices for ground floor start at €176,000 and the Penthouses start at €168,000. Buying now guarantees you get the property at the best possible price.

These luxury properties are built to the highest standards, with different designs to adapt to your preferences. Every unit in Alhama Nature Resort has access to a terrace, swimming pool, green areas and parking space.