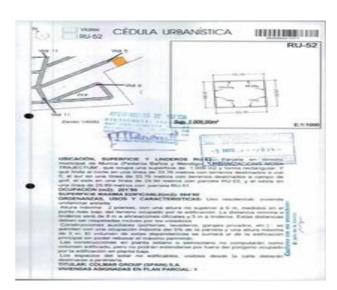

## **Key Features**

- 1009 m<sup>2</sup> plot
- Swimming Pool: No

## **Description**

1ST LINE GOLF PLOT, for residential use in ALTAONA GOLF, with an area of 1009 m2, rectangular in shape. With a buildable area of 564,50m2 and a maximun foor print of 35%. Maximum height 6m. and 2 storeys.