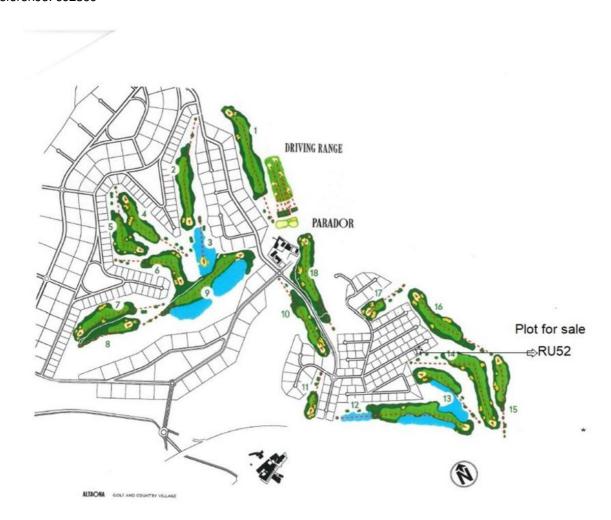

## **Description**

1ST LINE GOLF PLOT, for residential use in ALTAONA GOLF, with an area of 1009 m2, rectangular in shape. With a buildable area of 564,50m2 and a maximun foor print of 35%. Maximum height 6m. and 2 storeys.

Altaona Golf and Country Village, an exclusive and secure residential estate, with 18-hole golf course, paddle, tennis court, with access to kms. of running hiking and cycling tracks; 24 / 7 private security; Club house / Restaurant; New Restaurant open now, and more services opening imminent.