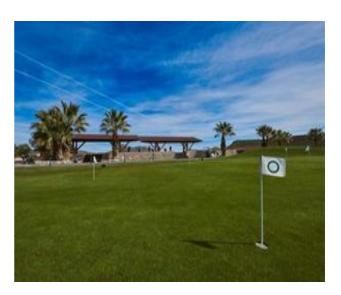

## **Description**

1ST LINE GOLF PLOT, for residential use in ALTAONA GOLF, with an area of 1009 m2, rectangular in shape. With a buildable area of 564,50m2 and a maximun foor print of 35%. Maximum height 6m. and 2 storeys.

Altaona Golf and Country Village, an exclusive and secure residential estate, with 18-hole golf course, paddle, tennis court, with access to kms. of running hiking and cycling tracks; 24 / 7 private security; Club house / Restaurant; New Restaurant open now, and more services opening imminent.