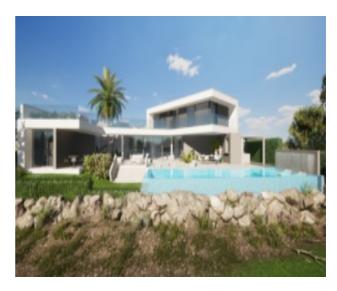

## **Description**

1ST LINE GOLF PLOT + PROJECT for sale, for residential use in ALTAONA GOLF, with an area of 1009 m2, rectangular in shape.

With a buildable area of 564,50m2 and and a maximun foor print of 35%.\*

Maximum height 6m. and 2 storeys.

\*Please take into account the price includes the plot and the project for this particualr villa. We could give you further details of building cost.

Altaona Golf and Country Village, an exclusive and secure residential estate, with 18-hole golf course, paddle, tennis court, with access to kms. of running hiking and cycling tracks; 24 / 7 private security; Club house / Restaurant; New Restaurant open now, and more services opening imminent.