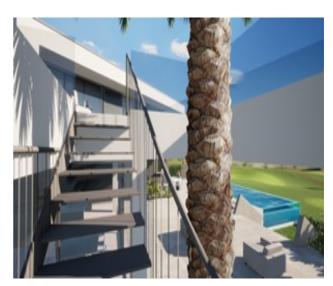

## **Description**

1ST LINE GOLF PLOT + PROJECT for sale, for residential use in ALTAONA GOLF, with an area of 1009 m2, rectangular in shape.

With a buildable area of 564,50m2 and and a maximun foor print of 35%.\*

Maximum height 6m. and 2 storeys.

\*Please take into account the price includes the plot and the project for this particualr villa. We could give you further details of building cost.

Altaona Golf and Country Village, an exclusive and secure residential estate, with 18-hole golf course, paddle, tennis court, with access to kms. of running hiking and cycling tracks; 24 / 7 private security; Club house / Restaurant; New Restaurant open now, and more services opening imminent.