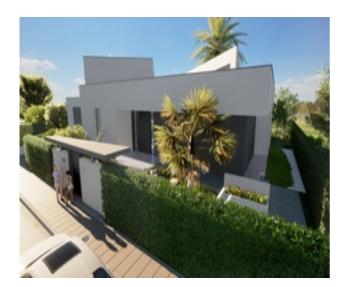

## **Description**

1ST LINE GOLF PLOT + PROJECT for sale, for residential use in ALTAONA GOLF, with an area of 1009 m2, rectangular in shape.

With a buildable area of 564,50m2 and and a maximun foor print of 35%.\*

Maximum height 6m. and 2 storeys.

\*Please take into account the price includes the plot and the project for this particualr villa. We could give you further details of building cost.

Altaona Golf and Country Village, an exclusive and secure residential estate, with 18-hole golf course, paddle, tennis court, with access to kms. of running hiking and cycling tracks; 24 / 7 private security; Club house / Restaurant; New Restaurant open now, and more services opening imminent.