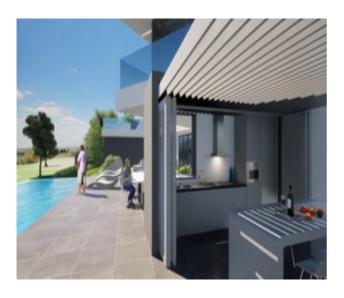

## **Description**

1ST LINE GOLF PLOT + PROJECT for sale, for residential use in ALTAONA GOLF, with an area of 1009 m2, rectangular in shape.

With a buildable area of 564,50m2 and and a maximun foor print of 35%.\*

Maximum height 6m. and 2 storeys.

\*Please take into account the price includes the plot and the project for this particualr villa. We could give you further details of building cost.

Altaona Golf and Country Village, an exclusive and secure residential estate, with 18-hole golf course, paddle, tennis court, with access to kms. of running hiking and cycling tracks; 24 / 7 private security; Club house / Restaurant; New Restaurant open now, and more services opening imminent.