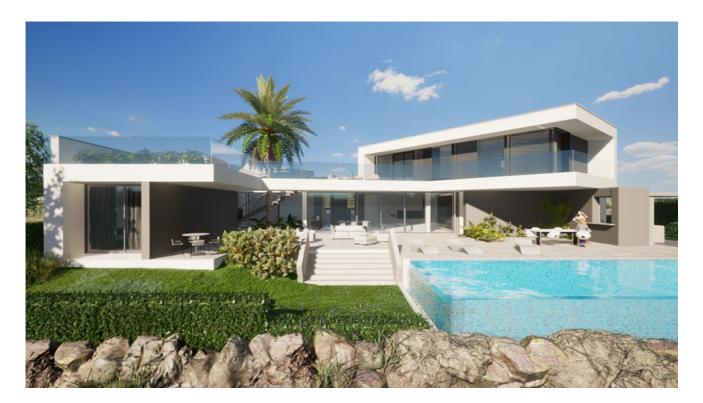

## **Description**

1ST LINE GOLF PLOT + PROJECT for sale, for residential use in ALTAONA GOLF, with an area of 1009 m2, rectangular in shape.

With a buildable area of 564,50m2 and and a maximun foor print of 35%.\*

Maximum height 6m. and 2 storeys.

\*Please take into account the price includes the plot and the project for this particualr villa. We could give you further details of building cost.

Altaona Golf and Country Village, an exclusive and secure residential estate, with 18-hole golf course, paddle, tennis court, with access to kms. of running hiking and cycling tracks; 24 / 7 private security; Club house / Restaurant; New Restaurant open now, and more services opening imminent.