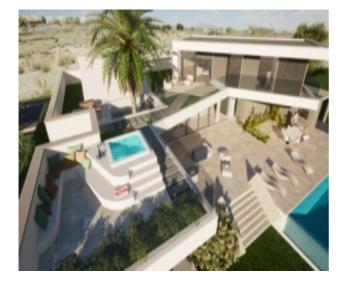

## **Description**

1ST LINE GOLF PLOT + PROJECT for sale, for residential use in ALTAONA GOLF, with an area of 1009 m2, rectangular in shape.

With a buildable area of 564,50m2 and and a maximun foor print of 35%.\*

Maximum height 6m. and 2 storeys.

\*Please take into account the price includes the plot and the project for this particualr villa. We could give you further details of building cost.

Altaona Golf and Country Village, an exclusive and secure residential estate, with 18-hole golf course, paddle, tennis court, with access to kms. of running hiking and cycling tracks; 24 / 7 private security; Club house / Restaurant; New Restaurant open now, and more services opening imminent.