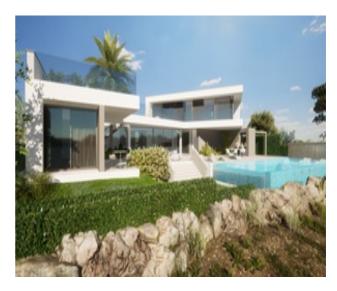

## **Description**

1ST LINE GOLF PLOT + PROJECT for sale, for residential use in ALTAONA GOLF, with an area of 1009 m2, rectangular in shape.

With a buildable area of 564,50m2 and and a maximun foor print of 35%.\*

Maximum height 6m. and 2 storeys.

\*Please take into account the price includes the plot and the project for this particualr villa. We could give you further details of building cost.

Altaona Golf and Country Village, an exclusive and secure residential estate, with 18-hole golf course, paddle, tennis court, with access to kms. of running hiking and cycling tracks; 24 / 7 private security; Club house / Restaurant; New Restaurant open now, and more services opening imminent.