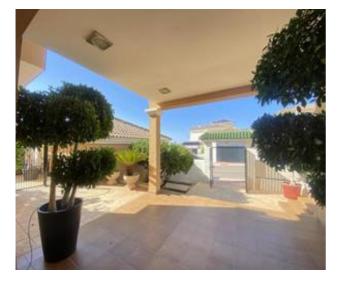

2 other bedrooms, one of them with ensuite bathroom and access as well to the terrace; and a family bathroom.

On the main level; there is a cosy and comfortable lounge warmed by a fireplace, an adjoining dining area, an elegant fully equipped kitchen, quite spacious; and 1 bedrooms/ could also be an office, plus a bathroom. From lounge, dining and kitchen, you can access through the French doors to the outside area with different spaces: bbq area, dinners al fresco, sitting area, for sunbathing... ect.; from the terrace through stairs, you will access to the most amazing communal pool.